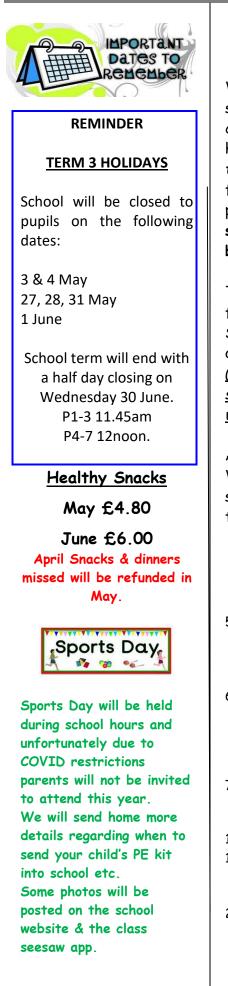

## <u>Important Notice for Parents –</u> <u>Payments for Snacks and school Dinners</u>

We are delighted to have a healthy snacks scheme provided by our school kitchen which is optional for all pupils. If your child chooses to participate in the programme then they are choosing to have snacks for the whole month. We cannot manage pupils taking snacks on different days during the week. The monthly fee will have to be paid up front. Unfortunately, no refunds can be provided. If your child wishes to stop taking a school healthy snack you must notify the teacher in writing before the beginning of the month or on the first day of a new month.

The EA have committed to providing an online method of payment for all schools but until that commences we would remind you that School Dinners should be paid on the Monday for the week ahead or month ahead if parents prefer. <u>The correct cash or a cheque</u> (made payable to 'Education Authority Southern Region') should be sent to each teacher as each classroom has to balance their money weekly and are unable to source change.

As you will appreciate, managing cash in school is time consuming We need to ask you all to follow this guidance to help teachers in school to make the most of the children's teaching and learning time. **The May Dinner Menu** is now on our school website.