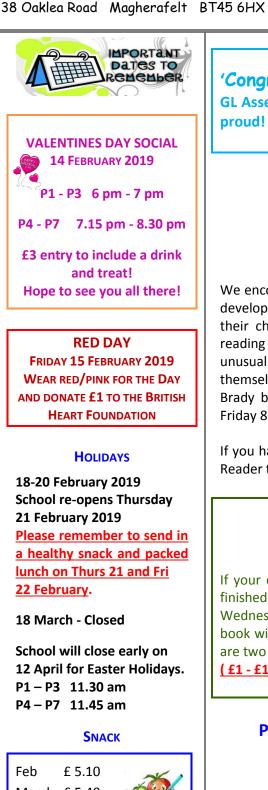

'Congratulations' to our P7 children who recently received their GL Assessment results. You have all done yourselves and our school proud! The hard work has really paid off! Well done boys and girls.

THURSDAY 7 MARCH 2019

We encourage our children to read in their spare time for enjoyment and to develop their vocabulary. It would be beneficial if parents could support their child's reading at home by reading to them and listening to their reading on a regular basis. The school will be holding 'A fun reading in unusual places' photo competition. Children should get a photo of themselves reading a book in an unusual place, print it and return it to Mrs Brady by Thursday 7 March. Winners will be announced in assembly on Friday 8 March 2019. Good luck everyone!

If you have a book at home and would like to find out if it is on Accelerated Reader then visit www.arbookfinder.com

## **ECO BIG BOOK SALE THURSDAY 7 MARCH**

If your child has a book or books that are in good condition and they are finished reading them then please send them into school on Tuesday 5<sup>th</sup> and Wednesday 6<sup>th</sup> March. The ECO Club will reward each child who donates a book with a free pencil and ticket for a prize draw. The prizes for the draw are two £10 vouchers for Cuddys, Magherafelt. The books will all go on sale (£1 - £1.50) on Thursday 7 March and proceeds will go to Cancer Research.

### Parent views... We want to know what you think.

We are considering investing in 'Mathletics' an online programme for children to reinforce and practice their Maths skills. Time would be given to using this resource in school but to make it really effective in improving children's Maths attainment time would also need to be set aside at home for children to go online and complete activities. We are surveying parents to find out if this is something which parents would feel they would make use of. If the programme was purchased by the school we would use incentives to encourage children to use the programme similar to AR. Please complete the reply slip below and return to school before Friday 15 February 2019. Thank you in advance for sharing your views.

#### **MATHLETICS PROGRAMME**

- I do think the school should purchase Mathletics Programme
- I would set aside time for my child to go online as part of their homework and complete Mathletics tasks.
- I do not think that an online programme would be a good idea for developing children's Maths skills and I would not have the time to commit to this extra activity at home.